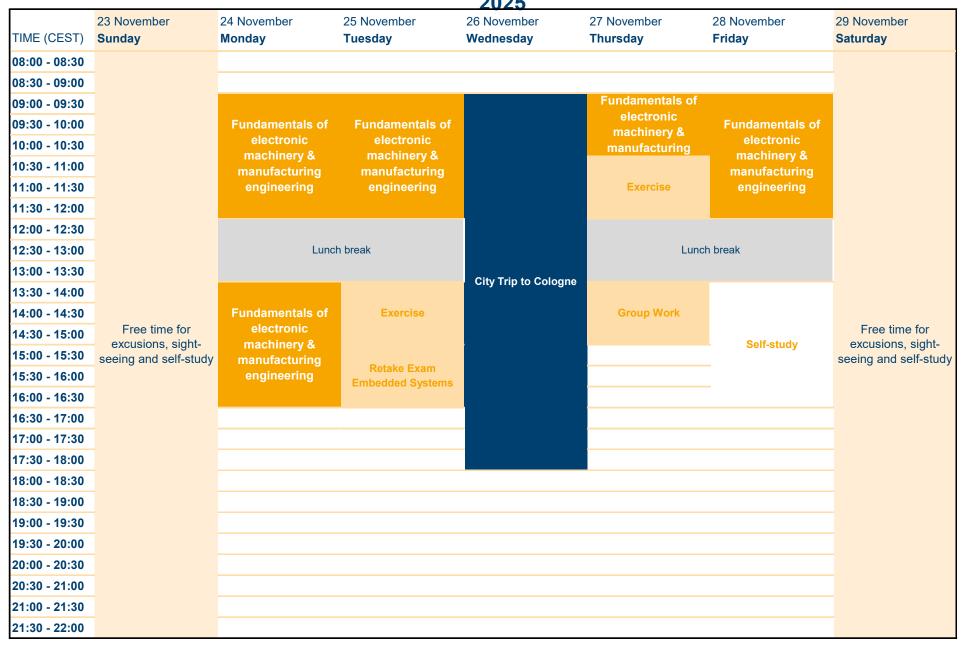

# Fundamentals of electronic machinery and manufacturing engineering - Mini-Mester Autumn 2025

Week: 11

Week: 12