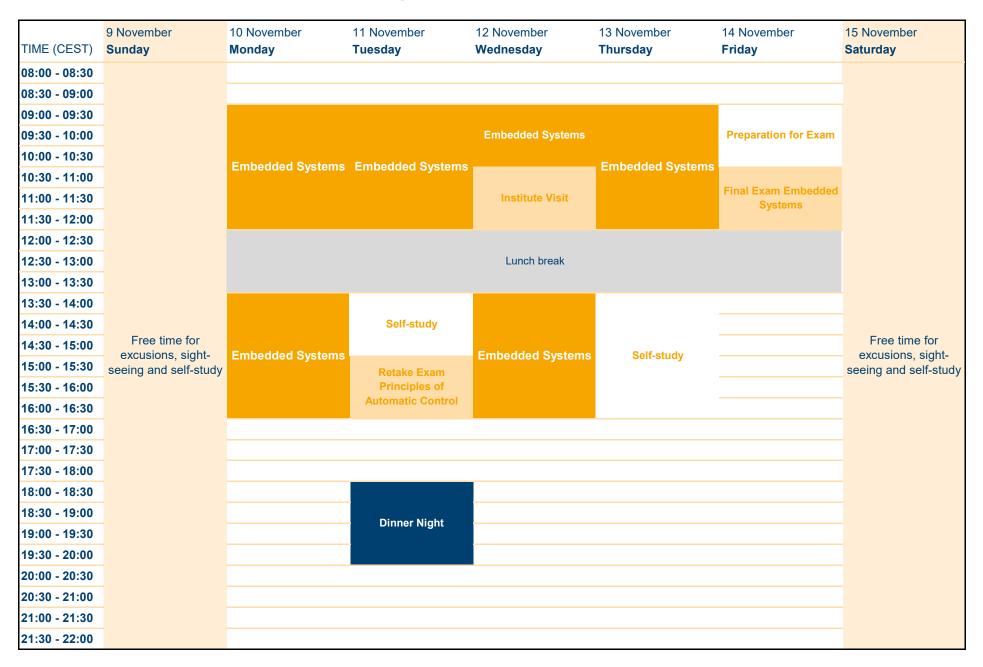

| 20:30 - 21:00 |                                                      |                    |                           |                                |                            |                          |                                 |
| 21:00 - 21:30 |                                                      |                    |                           |                                |                            |                          |                                 |
| 21:30 - 22:00 |                                                      |                    |                           |                                |                            |                          |                                 |

Week: 8



#### **Embedded systems - Mini-Mester Autumn 2025**



Week: 9



# Fundamentals of electronic machinery and manufacturing engineering - Mini-Mester Autumn 2025

| TIME (CEST)   | 16 November Sunday              | 17 November<br>Monday     | 18 November <b>Tuesday</b> | 19 November Wednesday     | 20 November Thursday      | 21 November Friday        | 22 November Saturday            |
|---------------|---------------------------------|---------------------------|----------------------------|---------------------------|---------------------------|---------------------------|---------------------------------|
| 08:00 - 08:30 | ,                               |                           | •                          | •                         | -                         | •                         |                                 |
| 08:30 -