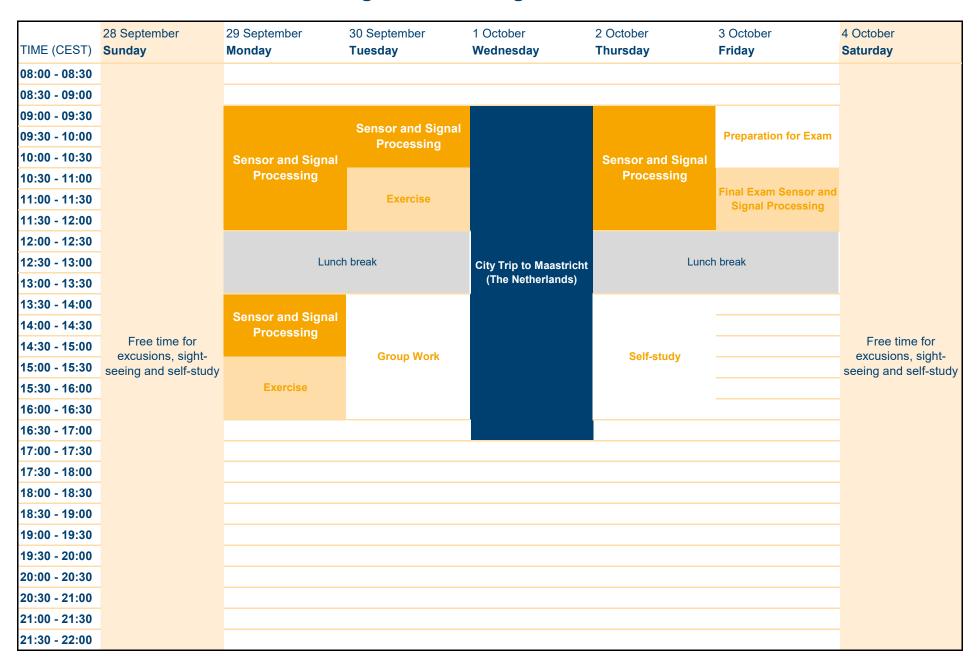

#### **Sensor and Signal Processing - Mini-Mester Autumn 2025**

Week: 1

#### **Sensor and Signal Processing - Mini-Mester Autumn 2025**

Week: 2

#### **Sensor and Signal Processing - Mini-Mester Autumn 2025**

Week: 3