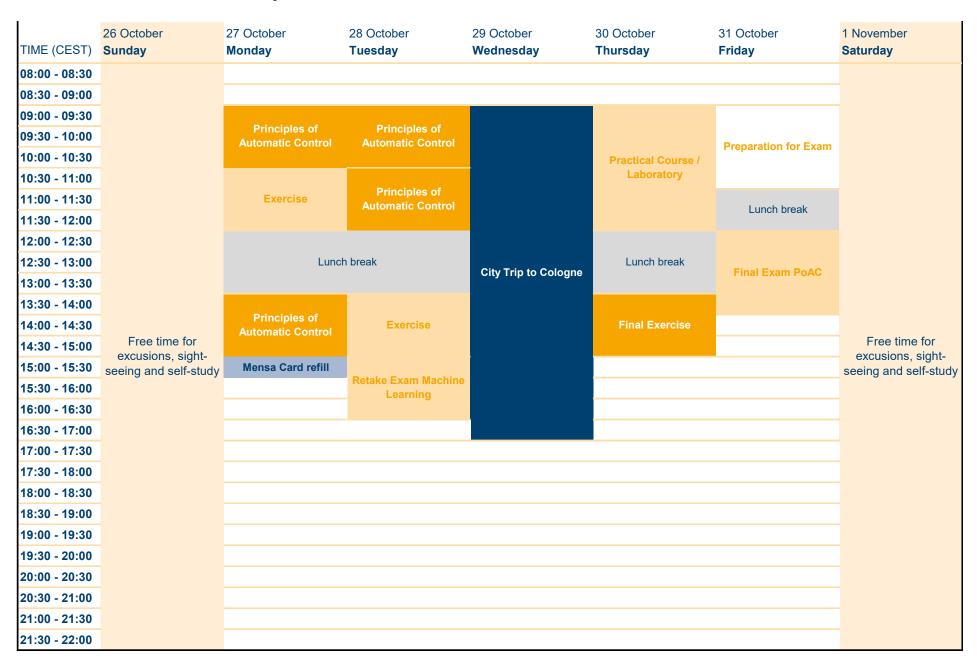

### **Principles of Automatic Control - Mini-Mester Autumn 2025**

Week: 7

### **Exploratory Week - Mini-Mester Autumn 2025**

| TIME (CEST)   | 2 November <b>Sunday</b>                             | 3 November  Monday | 4 November <b>Tuesday</b> | 5 November<br><b>Wednesday</b> | 6 November <b>Thursday</b> | 7 November <b>Friday</b> | 8 November Saturday             |
|---------------|------------------------------------------------------|--------------------|---------------------------|--------------------------------|----------------------------|--------------------------|---------------------------------|
| 08:00 - 08:30 | •                                                    |                    |                           | •                              |                            | •                        | •                               |
| 08:30 - 09:00 |                                                      |                    |                           |                                |                            |                          |                                 |
| 09:00 - 09:30 |                                                      |                    |                           |                                |                            |                          |                                 |
| 09:30 - 10:00 |                                                      |                    |                           |                                |                            |                          |                                 |
| 10:00 - 10:30 |                                                      |                    |                           |                                |                            |                          |                                 |
| 10:30 - 11:00 |                                                      |                    |                           |                                |                            |                          |                                 |
| 11:00 - 11:30 |                                                      |                    |                           |                                |                            |                          |                                 |
| 11:30 - 12:00 |                                                      |                    |                           |                                |                            |                          |                                 |
| 12:00 - 12:30 |                                                      |                    |                           |                                |                            |                          |                                 |
| 12:30 - 13:00 |                                                      |                    |                           |                                |                            |                          |                                 |
| 13:00 - 13:30 |                                                      |                    |                           |                                |                            |                          |                                 |
| 13:30 - 14:00 |                                                      |                    |                           |                                |                            |                          |                                 |
| 14:00 - 14:30 |                                                      |                    |                           |                                |                            |                          |                                 |
| 14:30 - 15:00 | Free time for excusions, sight-seeing and self-study |                    |                           |                                |                            |                          | Free time for excusions, sight- |
| 15:00 - 15:30 |                                                      |                    |                           | <b>Exploratory Weel</b>        | k                          |                          | seeing and self-study           |
| 15:30 - 16:00 |                                                      |                    |                           |                                |                            |                          |                                 |
| 16:00 - 16:30 |                                                      |                    |                           |                                |                            |                          |                                 |
| 16:30 - 17:00 |                                                      |                    |                           |                                |                            |                          |                                 |
| 17:00 - 17:30 |                                                      |                    |                           |                                |                            |                          |                                 |
| 17:30 - 18:00 |                                                      |                    |                           |                                |                            |                          |                                 |
| 18:00 - 18:30 |                                                      |                    |                           |                                |                            |                          |                                 |
| 18:30 - 19:00 |                                                      |                    |                           |                                |                            |                          |                                 |
| 19:00 - 19:30 |                                                      |                    |                           |                                |                            |                          |                                 |
| 19:30 - 20:00 |                                                      |                    |                           |                                |                            |                          |                                 |
| 20:00 - 20:30 |                                                      |                    |                           |                                |                            |                          |                                 |
| 20:30 - 21:00 |                                                      |                    |                           |                                |                            |                          |                                 |
| 21:00 - 21:30 |                                                      |                    |                           |                                |                            |                          |                                 |
| 21:30 - 22:00 |                                                      |                    |                           |                                |                            |                          |                                 |

Week: 8