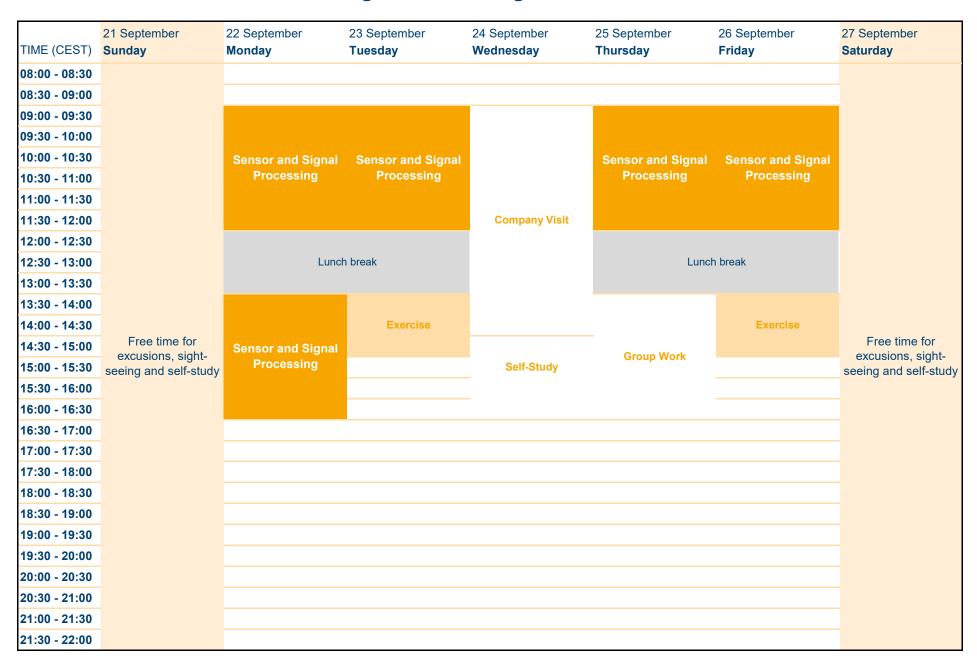

fficient for participation



#### **Practical approach**

Strong focus on the transfer of theory into practice



#### Certification

Official RWTH Aachen University Certificate with Credit Points (ECTS)



#### Language

The whole program is taught in English





### Mini-Mester at RWTH Aachen University





# **Service & Support**



**Registration Process**Support in all pre-arrival processes



**Emergency Phone**The team is available in case of emergency



On-Campus Office
Office located on-Campus for direct support



Mentoring Program

Mentors show university and campus life



**Housing**Housing from the Academy with internal support



#### **Sensor and Signal Processing - Mini-Mester Autumn 2025**



Week: 1



#### **Sensor and Signal Processing - Mini-Mester Autumn 2025**



Week: 2



#### **Sensor and Signal Processing - Mini-Mester Autumn 2025**



Week: 3



#### **Machine Learning - Mini-Mester Autumn 2025**



Week: 4



#### **Machine Learning - Mini-Mester Autumn 2025**



Week: 5



### **Principles of Automatic Control - Mini-Mester Autumn 2025**

| TIME (CEST)                    | 19 October<br>Sunday            | 20 October<br>Monday               | 21 October<br>Tuesday              | 22 October<br>Wednesday            | 23 October<br>Thursday             | 24 October Friday                  | 25 October<br>Saturday                               |
|--------------------------------|---------------------------------|------------------------------------|------------------------------------|------------------------------------|----------------------