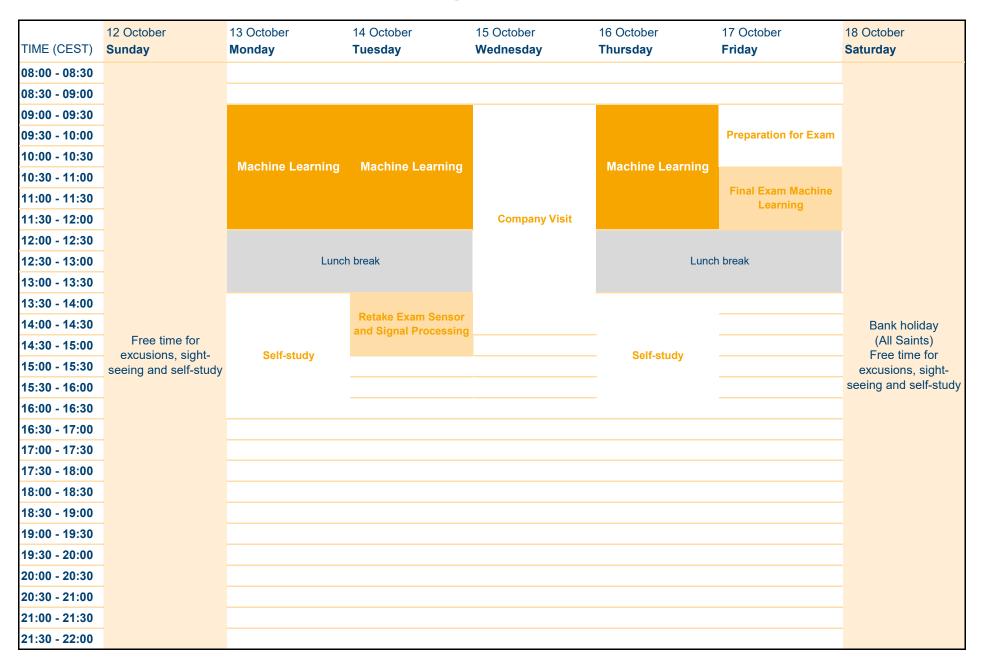

### **Principles of Automatic Control - Mini-Mester Autumn 2025**

| TIME (CEST)                    | 19 October<br>Sunday            | 20 October<br>Monday               | 21 October<br>Tuesday              | 22 October<br>Wednesday            | 23 October<br>Thursday             | 24 October Friday                  | 25 October<br>Saturday                               |
|--------------------------------|---------------------------------|------------------------------------|------------------------------------|------------------------------------|------------------------------------|------------------------------------|------------------------------------------------------|
| 08:00 - 08:30<br>08:30 - 09:00 |                                 |                                    |                                    |                                    |                                    |                                    |                                                      |
| 09:00 - 09:30<br>09:30 - 10:00 |                                 | Principles of<br>Automatic Control | Principles of<br>Automatic Control | Principles of<br>Automatic Control |                                    | Principles of<br>Automatic Control |                                                      |
| 10:00 - 10:30<br>10:30 - 11:00 |                                 |                                    |                                    |                                    |                                    |                                    |                                                      |
| 11:00 - 11:30                  |                                 | Global Exercise                    | Global Exercise                    | Global Exercise                    | Self-study                         | Global Exercise                    |                                                      |
| 11:30 - 12:00<br>12:00 - 12:30 |                                 |                                    |                                    |                                    |                                    |                                    |                                                      |
| 12:30 - 13:00<br>13:00 - 13:30 |                                 |                                    |                                    | Lunch break                        |                                    |                                    |                                                      |
| 13:30 - 14:00<br>14:00 - 14:30 |                                 | Principles of Automatic<br>Control | Exercise                           | Principles of<br>Automatic Control | Principles of<br>Automatic Control | Self-study                         | Free time for excusions, sight-seeing and self-study |
| 14:30 - 15:00<br>15:00 - 15:30 | Free time for excusions, sight- |                                    |                                    | Automatic Control                  | Automatic Control                  |                                    |                                                      |
| 15:30 - 16:00                  | seeing and self-study           | Exercise                           | Self-study                         | Exercise                           | Global Exercise                    |                                    |                                                      |
| 16:00 - 16:30<br>16:30 - 17:00 |                                 |                                    |                                    |                                    |                                    |                                    |                                                      |
| 17:00 - 17:30<br>17:30 - 18:00 |                                 |                                    |                                    |                                    |                                    |                                    | _                                                    |
| 18:00 - 18:30<br>18:30 - 19:00 |                                 |                                    |                                    |                                    |                                    |                                    |                                                      |
| 19:00 - 19:30                  |                                 |                                    |                                    |                                    |                                    |                                    |                                                      |
| 19:30 - 20:00<br>20:00 - 20:30 |                                 |                                    |                                    |                                    |                                    |                                    |                                                      |
| 20:30 - 21:00<br>21:00 - 21:30 |                                 |                                    |                                    |                                    |                                    |                                    |                                                      |
| 21:30 - 22:00                  |                                 |                                    |                                    |                                    |                                    |                                    |                                                      |

Week: 6

### **Principles of Automatic Control - Mini-Mester Autumn 2025**

Week: 7