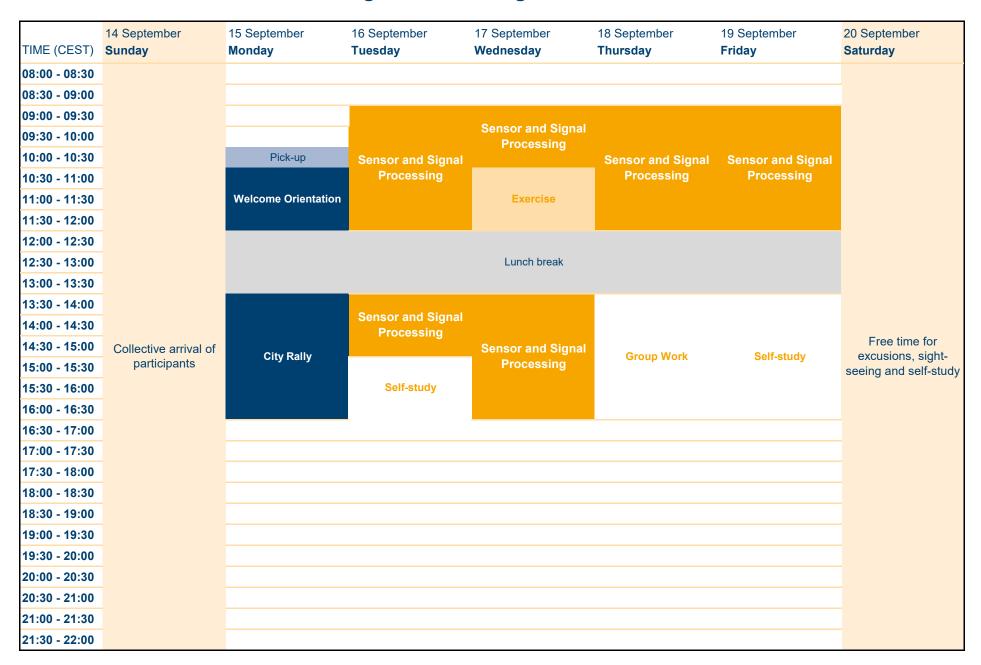

#### **Sensor and Signal Processing - Mini-Mester Autumn 2025**

Week: 1

#### **Sensor and Signal Processing - Mini-Mester Autumn 2025**

Week: 2