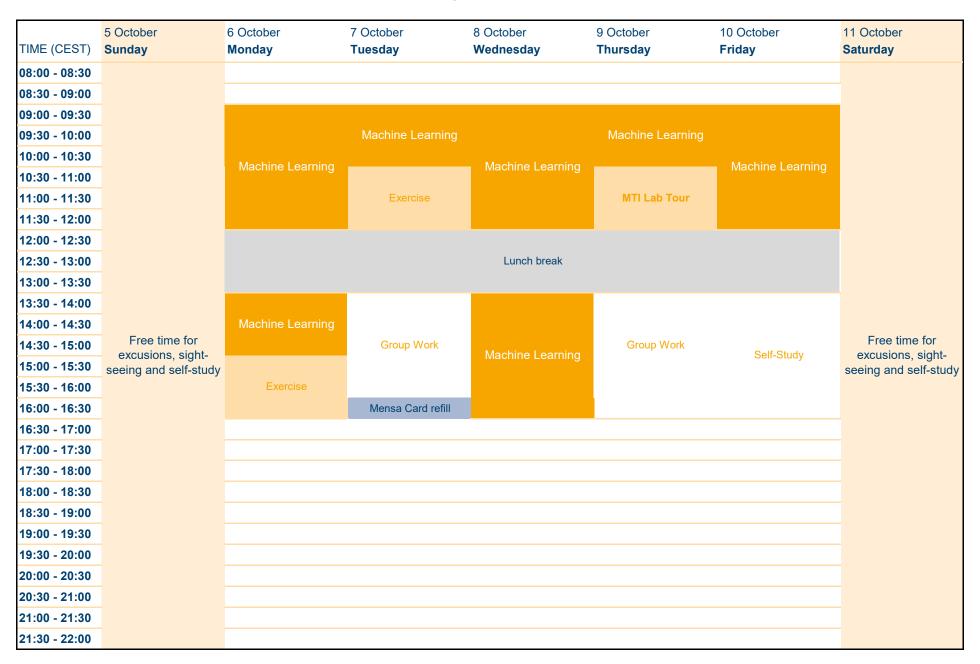

#### **Machine Learning - Mini-Mester Autumn 2025**

Week: 4

#### **Machine Learning - Mini-Mester Autumn 2025**

Week: 5